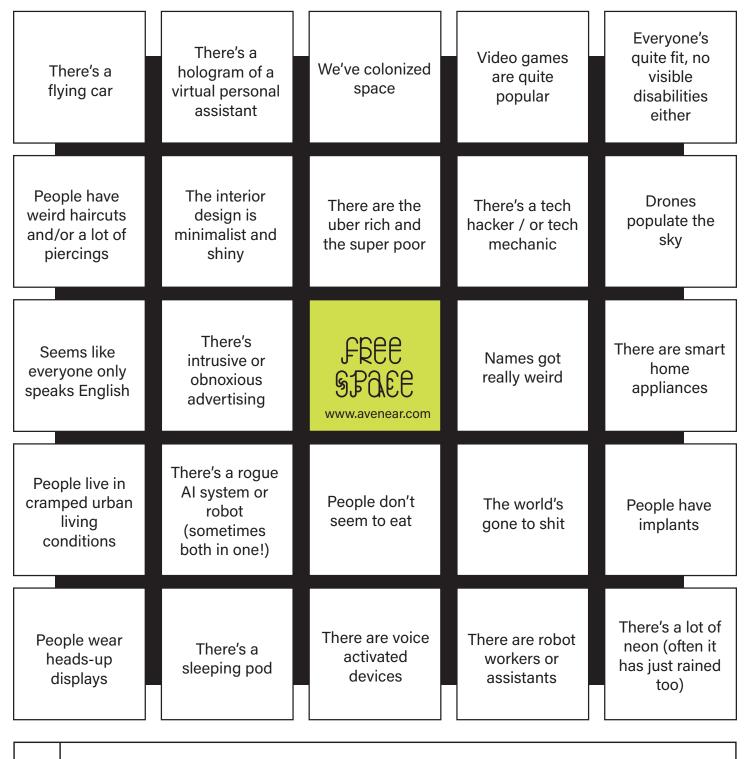

## BING THE EXPECTED FUTURE EDITION



| В | People (only) eat ramen                           | Robot-human fling                                        |
|---|---------------------------------------------------|----------------------------------------------------------|
| 0 | There are highly trained military personnel       | There's a cyborg                                         |
| Ν | Doesn't seem to be bright, sunny days             | People can elect to preserve their bodies for later      |
| U | People have AR makeup (or simply creative makeup) | There's been an apocalypse and society has collapsed     |
| S | There's a virtual concierge at some point         | No one seems to have any lasting injuries (limp, bruise) |
|   |                                                   |